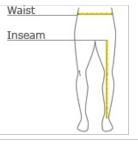

HOW TO MEASURE

WAIST

Measure around the smallest part of the natural w aist.

INSEAM

Measure a similar style pant that fits well and is the desired length. Measure from the crotch seam to the hem.

SIZE CHART