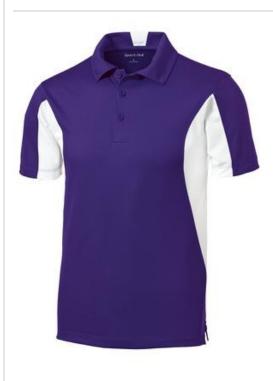

# Sport-Tek $^{\ensuremath{\mathbb{R}}}$ Side Blocked Micropique Sport-Wick $^{\ensuremath{\mathbb{R}}}$ Polo. ST655

Smooth, snag-resistant and moisture-wicking micropique with colorblock panels.

- 3.8-ounce, 100% polyester tricot
- Snag-resistant н.
- Moisture-wicking
- Double-needle stitching throughout .
- Tag-free label
- Taped neck .
- 3-button placket with dyed-to-match rubber buttons .
- . Colorblocking at panels on sides, sleeves and back collar
- . Set-in, open hem sleeves
- Side vents
- Rental friendly